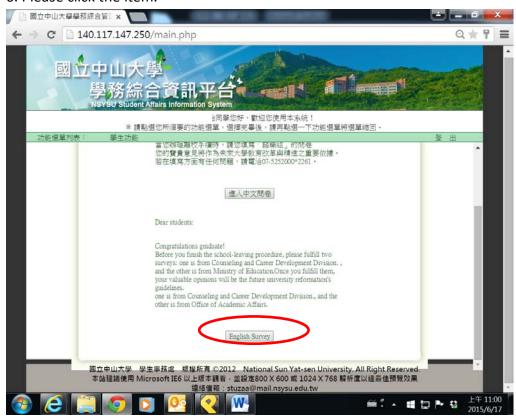

## **The Graduation Procedure**

Please fill in the survey of the Counseling and Career Development Division.

1. Username / Password

Default username name: student ID number

Default password:

New students: last 6 digits of ROC ID number

Current students: same as course selection password

Overseas Chinese/International students: birth date (4 digits) + first 2 letter of

your name (e.g. James Bond 1960/06/20, password: 0620ja)



2. Please click the item.



3. Please click the fourth item.



4. There is the illustration in English. It is in back of the illustration in Chinese.



5. There is the illustration in English. It is in back of the illustration in Chinese.



## 6. Please click the item.



7. Please fill in this survey.