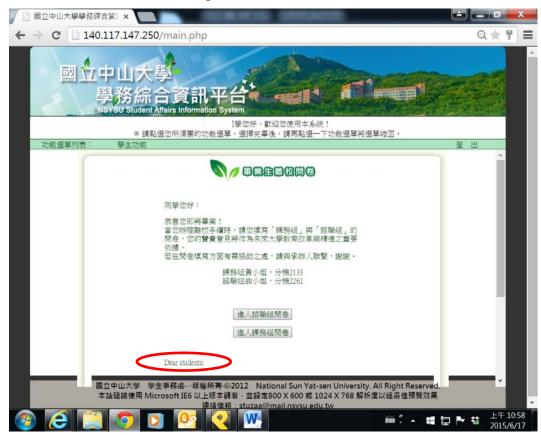

## **The Graduation Procedure**

Please fill in the survey of the Counseling and Career Development Division.

1. Username / Password

Default username name: student ID number

Default password:

New students: last 6 digits of ROC ID number

Current students: same as course selection password

Overseas Chinese/International students: birth date (4 digits) + first 2 letter of

your name (e.g. James Bond 1960/06/20, password: 0620ja)



2. Please click the item.



3. Please click the fourth item.



4. There is the illustration in English. It is in back of the illustration in Chinese.



5. There is the illustration in English. It is in back of the illustration in Chinese.



## 6. Please click the item.



7. Please fill in this survey.