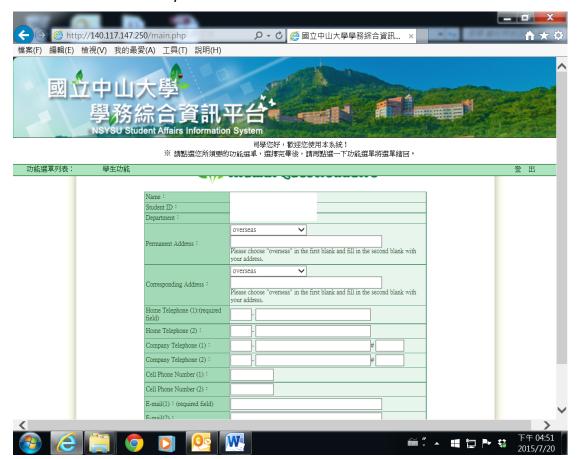

## **The Graduation Procedure**

Please fill in the survey of the Counseling and Career Development Division.

1. Username / Password

Default username name: student ID number

Default password:

New students: last 6 digits of ROC ID number

Current students: same as course selection password

Overseas Chinese/International students: birth date (4 digits) + first 2 letter of

your name (e.g. James Bond 1960/06/20, password: 0620ja)



2. Please click the item.



3. Please click the fourth item.



4. There is the illustration in English. It is in back of the illustration in Chinese.



5. There is the illustration in English. It is in back of the illustration in Chinese.



## 6. Please click the item.



7. Please fill in this survey.